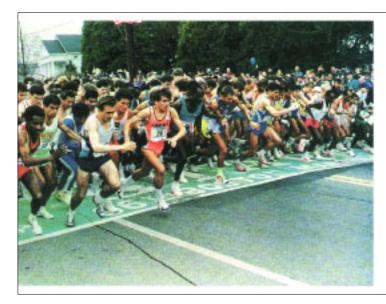

## Dust and Mayhem

Chapter Three

The BAA Marathon race on Tuesday will eclipse all former runs in the matter of entries.... At least one hundred athletes will have entered before the final closing. — The Boston Globe, 1903